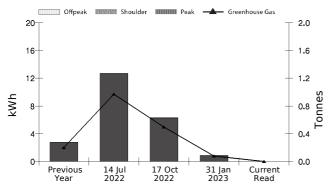

եվքինելիլքիլ<sub>ի</sub>լիկինյիլ<sub>ի</sub>նյույե

030/4572

DOWN TO EARTH CO-OPERATIVE SOCIETY LTP O BOX 295
BRUNSWICK EAST VIC 3057

Your average daily use at: 0 COBB HWY DENILIQUIN, NSW 2710

Average daily usage cost for this account (incl. STP): \$1.74 Average daily usage for this account: 0 kWh Your greenhouse gas emissions: 0 tonnes. For more information see www.energymadeeasy.gov.au

Compare your usage to your local area averages

| , , , , ,                     |           |                 |               | _             |               |   |
|-------------------------------|-----------|-----------------|---------------|---------------|---------------|---|
| Number of people in household | 1         | 2               | 3             | 4             | 5             |   |
| Average daily household usage | (elke)//v | <b>ins)</b> .13 | <b>2</b> 3.94 | <b>2</b> 3.94 | <b>2</b> 3.94 | 0 |
| Your average daily usage      | 0         |                 |               |               |               |   |

Amount Due (incl GST):

\$48.91

\$13.89 C

\$35.02

Amount Due if paid by 12 MAY 23

\$35.02

Next read date within two days of: 14 July 20

Page 2 of 2